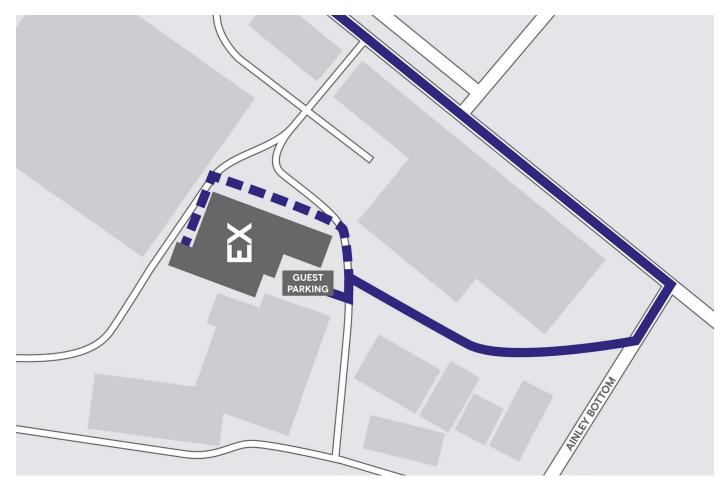

#### Walk to Entrance

– From Hudderfield Road, turn right onto Ainley Bottom

- Take the immediate right into Rosemount Estate

 At the Give Way point, continue straight, into the guest parking area

EEX Car Park: what3words ///taking.stages.neon

 Walk out of the parking area, around the building, keeping the building on your left hand side

Enter the Early Excellence
Studio

EEX Studio: what3words ///forum.detail.plants

**Contact us for further assistance** Telephone: 01422 311 314 Email: admin@earlyexcellence.com