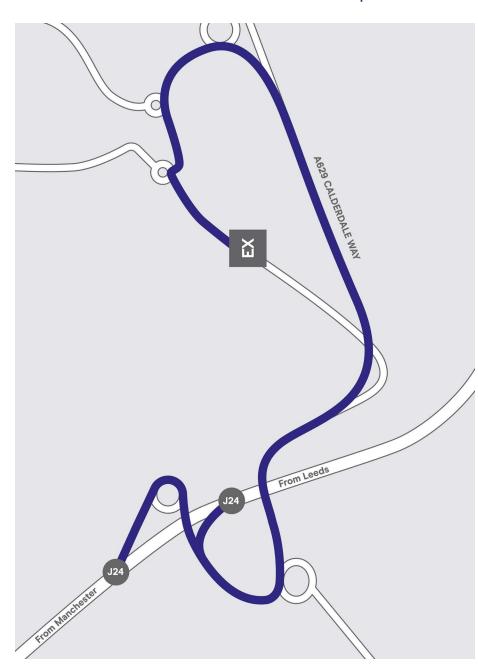

#### Directions

- **From Leeds:** Exit at J24 and follow slip road to roundabout

From Manchester: Exit at
J24 and follow slip road to
roundabout before taking the
3rd exit over the motorway
bridge

 At Ainley Top roundabout, take the 2nd exit onto
Huddersfield Rd./Calderdale
Way

- Take the exit towards Elland

 At the roundabout, take the 1st exit onto Elland Riorges Link

 At the roundabout, take the 1st exit onto Huddersfield Rd.

– From Hudderfield Road, turn right onto Ainley Bottom

- Take the immediate right into Rosemount Estate