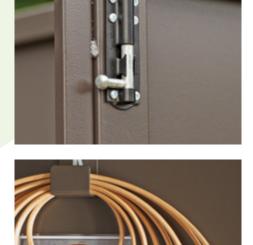

# Features

- Robust three-point locking system, with a drill resistant Euro Cylinder Lock.
- Fully integral metal base, for added strength and security.
- Reinforced door, roof and panels for security.
- Pack of ten strong hooks for hanging items off the floor inside the unit.
- Pack of six heavy duty shelves, for storing items inside the unit.
- Integral rain guard for extra protection from the elements.
- Available in green or brown.
- Ten year warranty.