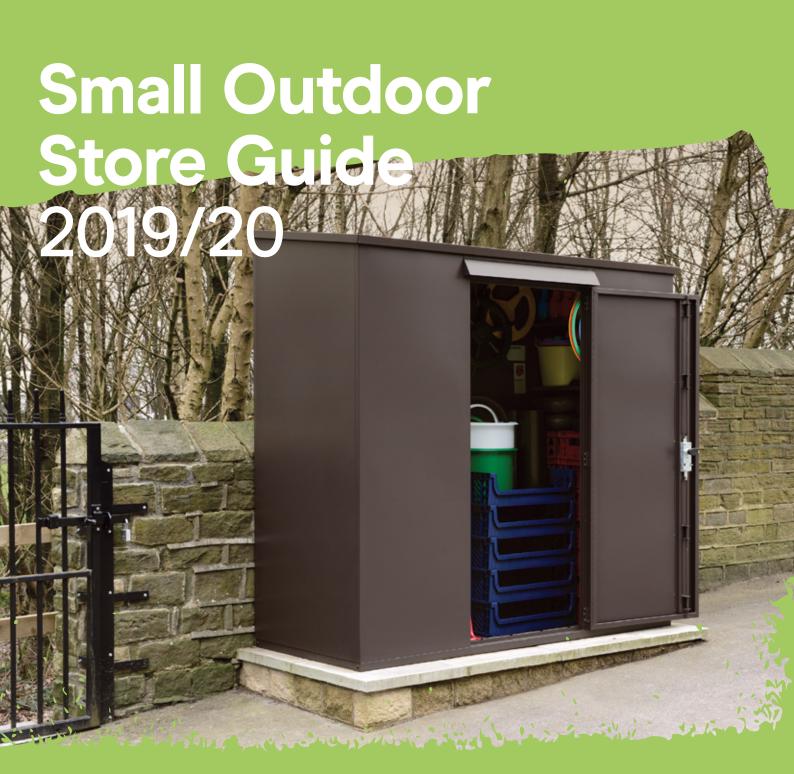

# Features

- Robust three-point locking system, with a drill resistant Euro Cylinder Lock.
- Fully integral metal base, for added strength and security.
- Reinforced door, roof and panels for security.
- Pack of ten strong hooks for hanging items off the floor inside the unit.
- Pack of six heavy duty shelves, for storing items inside the unit.
- Integral rain guard for extra protection from the elements.
- Available in green or brown.
- Ten year warranty.